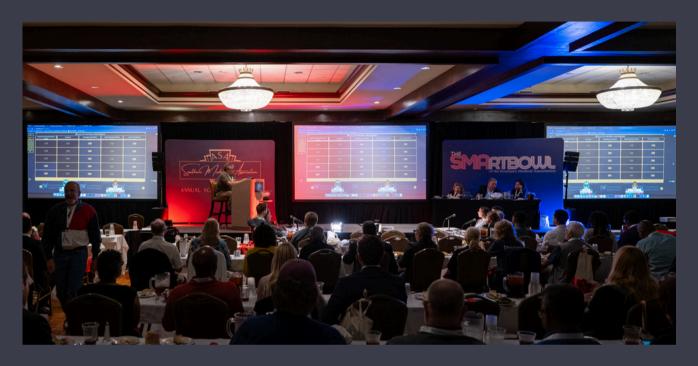

In addition, the SMA Annual Scientific Assembly plays host to these annual social and scholarly events.

- **SMArtBowl:** Teams of medical students and/or residents can register to participate in this funfilled, in-person competition consisting of rounds of multi-specialty medical trivia questions.
- **Abstract Presentations:** Medical students, residents, and fellows who placed in the Top 20 in SMA's virtual abstract competition will present their research in-person.
- Farewell Dinner: SMA's Assembly will conclude with an evening of dinner and dancing, ending with the SMA Presidential Inauguration and Awards Ceremony.

## ASA 2025 HIGHLIGHTS

The SMA Physicians-in-Training SMArtBowl

Student and Resident Medical Trivia Competition

The Annual Scientific Assembly Farewell Dinner

Presidential Inauguration and Awards Celebration at the conclusion of the Annual Scientific Assembly